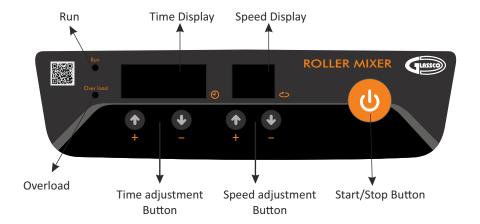

#### **Front Panels**

- Press the power button after plug into a power, the display showing.
- Press the "time adjustment button " setting the required operating time (Adjust the speed when machine operating is available)
  - Press the "Speed adjustment button" setting the required operating speed (Adjust the speed when machine operating is available)
- Press the "START/STOP" button, the machine start or stop operation.
- If the overload light lighting or machine is stopping, please Press the "START/STOP" button and reduce the load or take out the tube which was stuck.