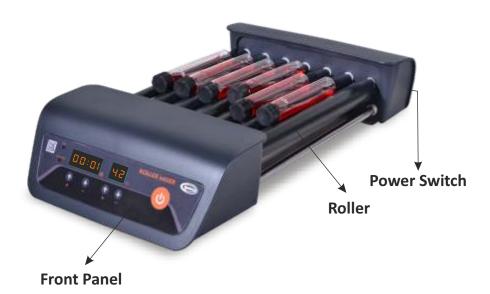

#### STRUCTURE DESCRIPTION

| Model      | Dimension<br>(CM) | Weight<br>(KG) |
|------------|-------------------|----------------|
| 4000.EU.01 | 492 x 268 x 101   | 0.8            |

#### **Front Panels**

- Press the power button after plug into a power, the display showing.
- Press the "time adjustment button " setting the required operating time (Adjust the speed when machine operating is available)
  - Press the "Speed adjustment button" setting the required operating speed (Adjust the speed when machine operating is available)
- Press the "START/STOP" button, the machine start or stop operation.
- If the overload light lighting or machine is stopping, please Press the "START/STOP" button and reduce the load or take out the tube which was stuck.